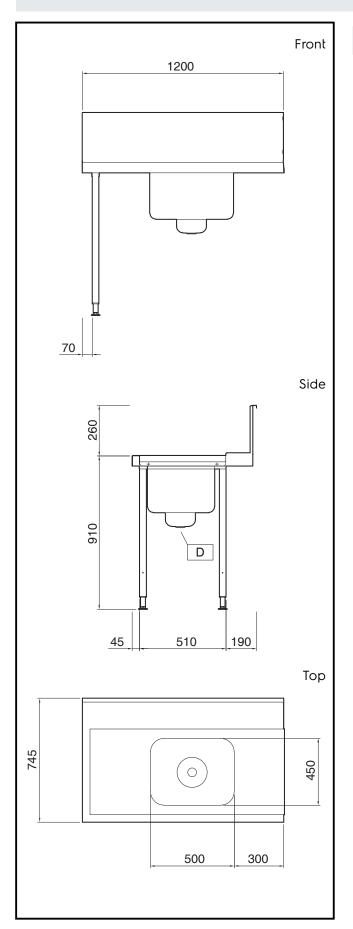

### **Key Information:**

External dimensions, Width:

865329 (PTSBHT12L)1200 mmExternal dimensions, Depth:745 mmExternal dimensions, Height:1170 mmNet weight:10 kg

Splashback Dimensions,

 Height:
 300 mm

 Basin dimensions:
 500x400x300h