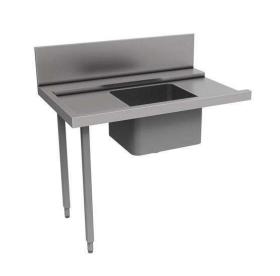

865329 (PTSBHT12L)

Prewash table with 500x400mm bowl and strainer for Hood Type, left> right, 1200mm

#### Item No.

For hood type dishwashers. Constructed in 304 AISI stainless steel with backsplash mm250h. N. 2 square 40x40mm tubular legs on height-adjustable feet. Bowl size mm500x400x250h with drain hole and strainer. Basket direction: from left to right.

### Construction

- Stainless steel feet 50 mm adjustable in height to ensure that tables drain back into the dishwasher.
- 700x500x300mm bowl available upon request.
- Included splashback to prevent water spatter.
- Deep anti-drip profiles completely folded with lower edge for safe and easy cleaning.
- All surfaces smooth with polished finish.
- 40x40 mm square tubular legs in AISI 304 stainless steel.
- 304 AISI stainless steel construction throughout.